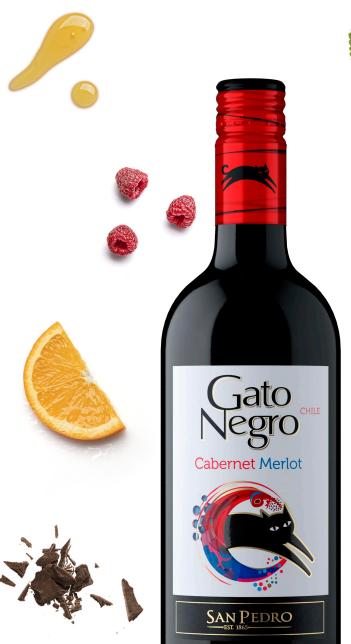

## **CABERNET MERLOT**

Welcome to our wonderful world of flavoRRR. Discover our bold and mellow Cabernet Merlot. **Mouthwatering.** 

VARIETY 70% Cabernet Sauvignon

30% Merlot

**ORIGIN** Central Valley, Chile

### COLOR, AROMAS AND FLAVORS

💿 Ruby red color with violet hues. 🍐 🌢 🌢

Discover our fresh and intense flavors and aromas with notes of strawberries and plum.

Delicious mouthfeel, smooth tannins with a persistence and pleasant finish.

#### INTENSIFY YOUR EXPERIENCE

PURR-fect with lamb and cheeses.

Serve at: 59-63° F • 15-17° C.