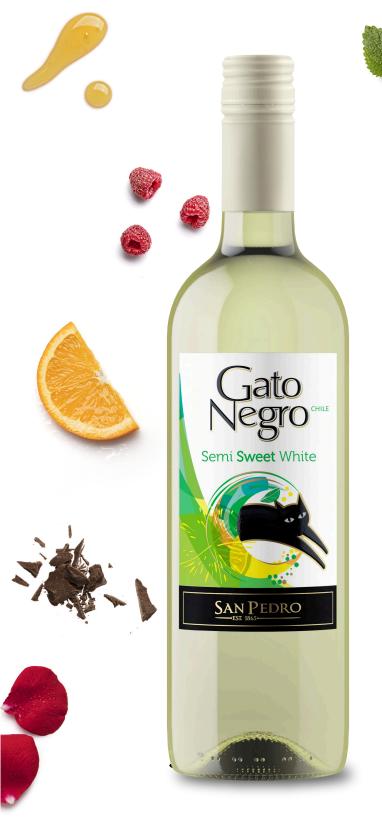

## **SEMI SWEET WHITE**

Welcome to our wonderful world of flavoRRR. Discover our light and juicy Sweet White. Mouthwatering.

## **TECHNICAL ANALYSIS**

**Aº** 12 **pH** 3,17 **TA** 6,23 g/L **RS** 24 g/L

## COLOR, AROMAS AND FLAVORS

Pale- yellow.

Sweet! Discover our intense flavors and aromas, with notes of banana, peach and honey in the sweetest GatoNegro of all. PeRRRfect acidity and a pleasant and persistent finish.

## **INTENSIFY YOUR EXPERIENCE**

Discover and enjoy the flavor of **GatoNegro**: PURR-fect as an aperitive or digestive, and with desserts.

Serve at: 50-53° F • 10-12° C.